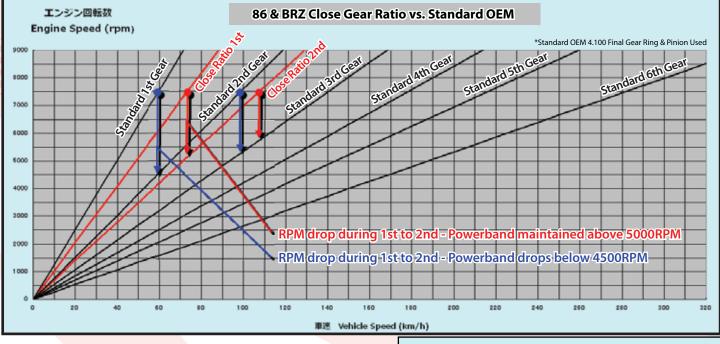

## TOYOTA 86 6spd MT (ZN6) SUBARU BRZ 6spd MT (ZC6)

Designed for the factory Toyota 86 / Subaru BRZ 6 speed manual transmission, the close ratio gear set is ideal for keeping the power and torque band at its most effective region. The kit consists of a close ratio1st and 2nd gear which prevents engine revolution drop during up-shifting to keep the RPMs in the optimal range.

Combined with a lower ratio 4.566 final gear, this is the most powerful modification that can be done to extract the full potential of the naturally aspirated machine.

| PROI                                                                                   | PART #       |              |       | MSRP        |       | KIT CONTENTS |       |                                   |
|----------------------------------------------------------------------------------------|--------------|--------------|-------|-------------|-------|--------------|-------|-----------------------------------|
| 86/BRZ 1st & 2nd                                                                       | 965-028-A    |              |       | \$2640.00 ( | USD)  |              |       |                                   |
| GEARS                                                                                  | 1st          | 2nd          | 3rd   | 4th         | 5th   | 6th          | Final | Counter Shaft                     |
| Close Ratio                                                                            | <b>2.946</b> | <b>2.011</b> |       |             |       |              |       | 1st Driven Gear & 2nd Driven Gear |
| Standard                                                                               | 3.626        | 2.188        | 1.541 | 1.213       | 1.000 | 0.767        | 4.100 |                                   |
| NOTES                                                                                  |              |              |       |             |       |              |       |                                   |
| Installed on factory 6 speed manual transmissions only. Use factory synchromesh gears. |              |              |       |             |       |              |       |                                   |