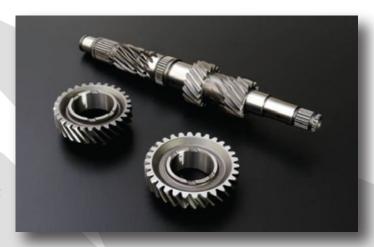

## **CLOSE GEAR RATIO** TRANSMISSION GEAR SET

## TOYOTA 86 6spd MT (ZN6) SUBARU BRZ 6spd MT (ZC6)

Designed for the factory Toyota 86 / Subaru BRZ 6 speed manual transmission, the close ratio gear set is ideal for keeping the power and torque band at its most effective region. The kit consists of a close ratio1st and 2nd gear which prevents engine revolution drop during up-shifting to keep the RPMs in the optimal range.

Combined with a lower ratio 4.566 final gear, this is the most powerful modification that can be done to extract the full potential of the naturally aspirated machine.

| PROI                                                                                   | PART #       |              |       | MSRP        |       | KIT CONTENTS |       |                                   |
|----------------------------------------------------------------------------------------|--------------|--------------|-------|-------------|-------|--------------|-------|-----------------------------------|
| 86/BRZ 1st & 2nd                                                                       | 965-028-A    |              |       | \$2640.00 ( | USD)  |              |       |                                   |
| GEARS                                                                                  | 1st          | 2nd          | 3rd   | 4th         | 5th   | 6th          | Final | Counter Shaft                     |
| Close Ratio                                                                            | <b>2.946</b> | <b>2.011</b> |       |             |       |              |       | 1st Driven Gear & 2nd Driven Gear |
| Standard                                                                               | 3.626        | 2.188        | 1.541 | 1.213       | 1.000 | 0.767        | 4.100 |                                   |
| NOTES                                                                                  |              |              |       |             |       |              |       |                                   |
| Installed on factory 6 speed manual transmissions only. Use factory synchromesh gears. |              |              |       |             |       |              |       |                                   |