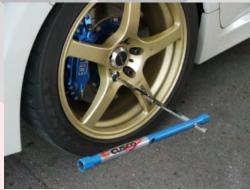

## **CUSCO SMART CROSS WRENCH**

Slide the inner shaft out from blue sleeve

Assemble wrench in cross pattern

Compact and portable

Finish: Durable melamine coat mirrored finish

Included: Case, CUSCO sticker
100% MADE in JAPAN JAPAN

Part Number: 00B 060 A MSRP (USD) \$54.00

Slide shaft into outer most hole for more torque