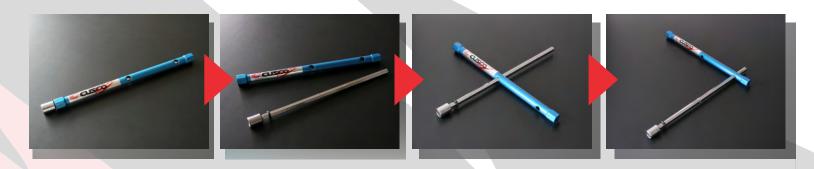

## **CUSCO SMART CROSS WRENCH**

Slide the inner shaft out from blue sleeve

Assemble wrench in cross pattern

Compact and portable