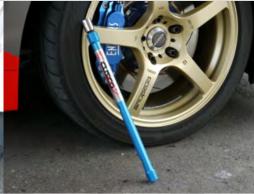

Finish: Durable melamine coat mirrored finish

Included: Case, CUSCO sticker
100% MADE in JAPAN JAPAN

Part Number: 00B 060 A MSRP (USD) \$54.00

Slide shaft into outer most hole for more torque