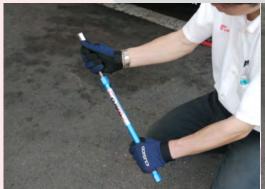

## **CUSCO SMART CROSS WRENCH**

Slide the inner shaft out from blue sleeve

Assemble wrench in cross pattern

Compact and portable