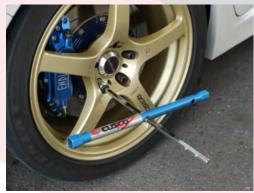

## **CUSCO SMART CROSS WRENCH**

Slide the inner shaft out from blue sleeve

Assemble wrench in cross pattern

Compact and portable

Finish: Durable melamine coat mirrored finish

Included: Case, CUSCO sticker
100% MADE in JAPAN JAPAN

Part Number: 00B 060 A MSRP (USD) \$54.00

Slide shaft into outer most hole for more torque