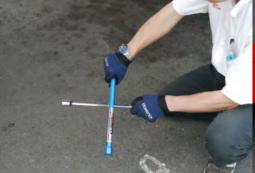

## **CUSCO SMART CROSS WRENCH**

Slide the inner shaft out from blue sleeve

Assemble wrench in cross pattern

Compact and portable