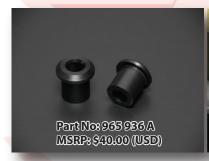

#### **Steering Rack Bushing**

Replacing the worn factory rubber bushings with the Cusco Steering Rack Bushing (urethane) will result in increased steering and handling sharpness as well as a more direct road surface feedback to the driver. This product also supresses alignment deflection caused under heavy loads, making the vehicle steer in a more smooth fashion.