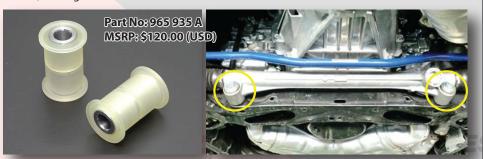

### **Rear Differential Carrier Strengthened Collar**

Fight bushing deflection with the Cusco rear differential carrier strengthened collar. Replacing the factory bushings with this durable collar prevents unwanted rear differential carrier movement which can contribute to poor rear wheel traction. This item is beneficial for vehicles with extensive rear differential modifications such as an upgraded LSD.