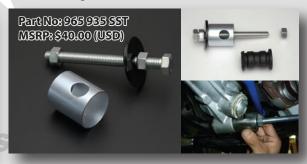

### **Steering Rack Bushing Tool SST**

The Special Service Tool SST (sold separately) makes installation and bushing extraction very simple. With this tool, the factory bushing can be extracted without taking off the steering rack.