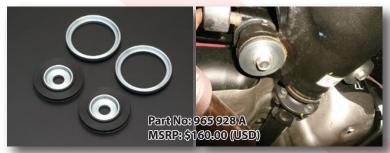

### **Rear Differential Carrier Strengthened Collar**

Fight bushing deflection with the Cusco rear differential carrier strengthened collar. Replacing the factory bushings with this durable collar prevents unwanted rear differential carrier movement which can contribute to poor rear wheel traction. This item is beneficial for vehicles with extensive rear differential modifications such as an upgraded LSD.