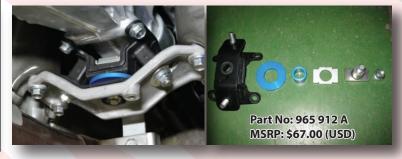

## **Transmission Mount Collar**

The Cusco Transmission Mount Collar is made to be installed with the factory mount. The result is a significant increase in rigidity of the transmission operation typically when associated during hard shifting. Overall shift feel is improved especially noticable when combined with an aftermarket clutch system with the potential of holding more torque.