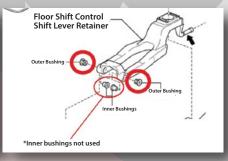

#### Shift Lever Retainer Bushing

By simply replacing the factory bushings with this Cusco Shift Lever Retainer Bushing unit, a more direct and linear shift engagement can be realized. A smoother shift operation leads to less possibilities of mis-shifting. Combine this product with the Transmission Mount Collar for even further shift enhancement! \*Set does not include inner bushings.