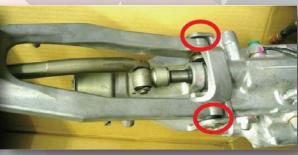

#### **Steering Rack Bushing**

Replacing the worn factory rubber bushings with the Cusco Steering Rack Bushing (urethane) will result in increased steering and handling sharpness as well as a more direct road surface feedback to the driver. This product also supresses alignment deflection caused under heavy loads, making the vehicle steer in a more smooth fashion.

### **Steering Rack Bushing Tool SST**

The Special Service Tool SST (sold separately) makes installation and bushing extraction very simple. With this tool, the factory bushing can be extracted without taking off the steering rack.