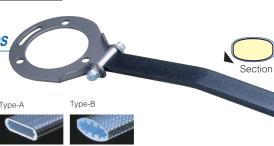

### TWO TYPES AVAILABLE

Two design types available. Available in two different styles for proper fitment and rigidity.