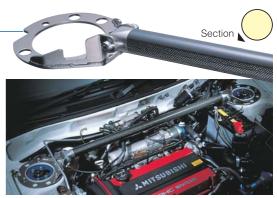

# 40mm CARBON FIBER STRUT BRACES / Type CB

Super light and super strong 40mm diameter carbon pipe.

Steel and titanium gray in finish.

Aluminum rear plate is titanium in color.

Steel/Aluminum made brackets and end plates are coordinated in titanium color for the ultimate stylish scheme. STRONG

### Bar and brackets are precision machined for perfect fit.

High precision machining has allowed for not only perfect fitment in parts but also a higher standard of rigidity of the bar itself.

FITTING Bolt-On Type **USE** For Front Use and Rear Use

Section