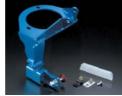

# OVAL SHAFT STRUT BRACE WITH BCS (Brake Cylinder Stopper)

The strut bar in combination with Brake Cylinder Stopper, provides you both performance in reasonable price.

Strut brace bracket with BCS (available in Blue and Titanium Silver)

The replacement bracket to upgrade the conventional strut brace to "with-BCS" model.

Strut bar bracket with BCS