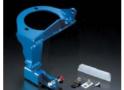

# OVAL SHAFT STRUT BRACE WITH BCS (Brake Cylinder Stopper)

The strut bar in combination with Brake Cylinder Stopper, provides you both performance in reasonable price.

Strut brace bracket with BCS (available in Blue and Titanium Silver)

The replacement bracket to upgrade the conventional strut brace to "with-BCS" model.

Strut bar bracket with BCS