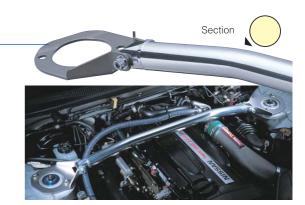

# 40mm CARBON FIBER STRUT BRACES / Type CB

Super light and super strong 40mm diameter carbon pipe.

Steel and titanium gray in finish.

Aluminum rear plate is titanium in color.

Steel/Aluminum made brackets and end plates are coordinated in titanium color for the ultimate stylish scheme. STRONG

### Bar and brackets are precision machined for perfect fit.

High precision machining has allowed for not only perfect fitment in parts but also a higher standard of rigidity of the bar itself.

FITTING Bolt-On Type **USE** For Front Use and Rear Use