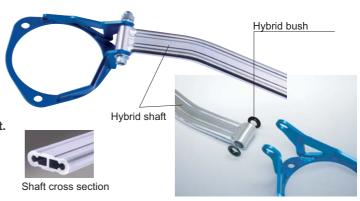

## HYBRID STRUT BRACES

Newly designed oval type Hybrid aluminium shaft.

Steel with blue color finished.

### STRUCTURE

New material bush between plates and shaft

The bush works reduce noises and stops changing alignment.

FITTING Bolt-On type **USE** For Front use and Rear use