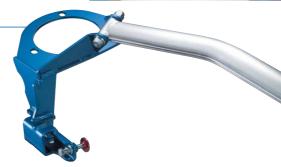

# OVAL SHAFT STRUT BRACE / Type OS

Stylish oval section bar.

Lightweight aluminum and high rigidity oval sectioned pipe

Plates are finished in blue.

TWO TYPES AVAILABLE

Two design types available.

Type 1 is pressed ribbed while Type 2 is sectioned, for extra rigidity.

**AVAILABILITY** 

Fitment of over 250 model vehicles.

FITTING Bolt-On Type USE For Front Use and Rear Use