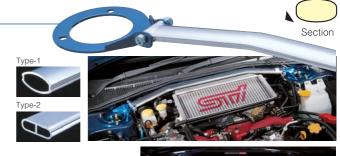

# OVAL SHAFT STRUT BRACE / Type OS

Stylish oval section bar.

Lightweight aluminum and high rigidity oval sectioned pipe

Plates are finished in blue.

TWO TYPES AVAILABLE

Two design types available.

Type 1 is pressed ribbed while Type 2 is sectioned, for extra rigidity.

### TWO TYPES AVAILABLE

Two design types available. Available in two different styles for proper fitment and rigidity.