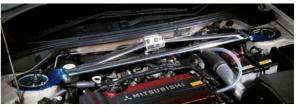

**AVAILABILITY** 

Fitment of over 250 model vehicles.

FITTING Bolt-On Type USE For Front Use and Rear Use

# ALUMINUM STRUT BRACE / Type AS

Lightweight round aluminum shaft.

Steel with blue color finish end plates.

**AVAILABILITY** 

Fitment of over 250 model vehicles.

FITTING Bolt-On Type USE For Front Use and Rear Use