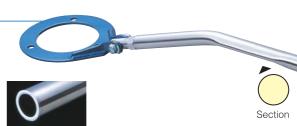

# OVAL SHAFT STRUT BRACE, FRONT TRIANGLE TYPE

**Oval shaft** 

MOUNT

Three point mount for perfect chassis rigidity.

Some applications come with BCS options.

Type OS FRONT TRIANGLE TYPE