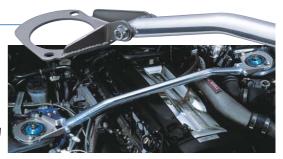

# 40mm ALUMINUM & CARBON FIBER STRUT BRACES / Type ALC 40

A two layered made brace with 38mm high tension aluminum pipe wrapped in carbon fiber.

38mm diameter aluminum pipe with 1mm thick carbon fiber sheet rolled on and baked to perfection.

### Titanium gray color finish steel end plates.

To highlight the carbon fiber, the plates are finished in titanium gray, giving you the sport/race look in your engine bay and trunk. STRONG

### High precision machined brackets for perfect fit.

Aluminum brackets are precision machined to fit the bar enabling greater overall rigidity.

FITTING Bolt-On Type USE For Front Use