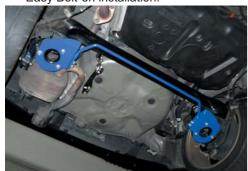

## Rear additional Sway Bar

The additional sway, bar for the cars without stock sway bar in the rear.

#### **FEATURES**

Minimizes unwanted sway/roll movement, without sacrificing comfortable ride.

#### FITTING

Easy Bolt-on installation.

Rear Frame Bar