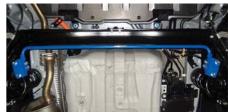

### Rear Frame Bar

By connecting the both right and left ends of the chassis frames, the bar stiffens the car and decreases the chassis twisting inputs. Good for the drifting, winding roads and autocross, and also for the hard/long driven vehicles too.

Easiest bolt-on installation like our strut bars and lower arm bars.