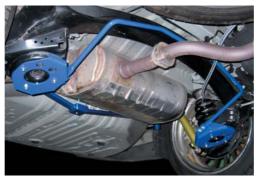

### Rear Frame Bar

By connecting the both right and left ends of the chassis frames, the bar stiffens the car and decreases the chassis twisting inputs. Good for the drifting, winding roads and autocross, and also for the hard/long driven vehicles too.

Easiest bolt-on installation like our strut bars and lower arm bars.