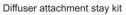

## O Diffuser attachment stay kit

By using this kit with Rear Frame Bar, you can add the rear under diffuser from latest GDB applied model F.

### Rear Frame Bar

By connecting the both right and left ends of the chassis frames, the bar stiffens the car and decreases the chassis twisting inputs. Good for the drifting, winding roads and autocross, and also for the hard/long driven vehicles too.