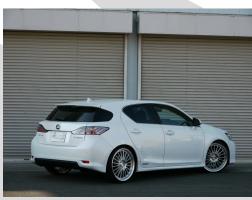

## CUSCO COMFORT Street ZERO SUSPENSION KIT LEXUS CT200h DAA-ZWA10 (2011 & up)







Front: -30mm, Rear: -30mm ride height pictured

The CUSCO "Street ZERO" coilover suspension provides great stability especially targeted for daily driving and high speed cruising. The suspension kit is designed exclusively for vehicles equipped with a large wheel size low profile tires, such as the Lexus CT200h. The stability is still maintained even after the installation of larger aftermarket wheels, reducing the harsh bumpy feeling by utilizing the factory upper strut mounts. The result is a well balanced suspension setup that provides a stylish look for the new Lexus models.

| Product     | Part #      | MSRP (USD) | Adjustable Height (mm) |         |    | Default<br>Ride Height | _      | Spring Rate<br>(Kg/mm) | Upper Mount | Structure                                  |
|-------