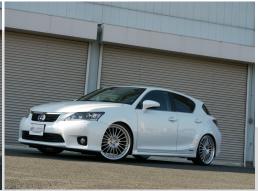

## CUSCO COMFORT Street ZERO SUSPENSION KIT LEXUS CT200h DAA-ZWA10 (2011 & up)







Front: -30mm, Rear: -30mm ride height pictured

The CUSCO "Street ZERO" coilover suspension provides great stability especially targeted for daily driving and high speed cruising. The suspension kit is designed exclusively for vehicles equipped with a large wheel size low profile tires, such as the Lexus CT200h. The stability is still maintained even after the installation of larger aftermarket wheels, reducing the harsh bumpy feeling by utilizing the factory upper strut mounts. The result is a well balanced suspension setup that provides a stylish look for the new Lexus models.

| Product     | Part #      | MSRP (USD) | Adjustable Height (mm) |         |    | Default<br>Ride Height | _      | Spring Rate<br>(Kg/mm) | Upper Mount | Structure                                  |
|---------