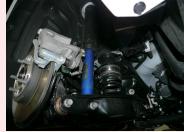

---------------------|
| Street Zero | 986 62P CBF | \$1,220    | Front                  | -50 ~ - | 10 | -30mm                  | N/A    | 6K                     | N/A         | Twin Tube Damper<br>Full Height Adjustable |
| Street Zero | 900 02P CBF | φ1,220     | Rear                   | -40 ~ - | 10 | -30mm                  | 14-Way | 3.6K                   | N/A         | Twin Tube Damper<br>Threaded Spacer        |

- Full adjustable length system that maintains the entire shock stroke (front)
- CUSCO exclusive rust and corrosion residstant protective coating to guard against the harshest elements
- Developed by using CUSCO's long history of data adopted from actual motorsports conditions
- 14-way adjustable rear damper
- Smooth and noiseless operation at a reasonable price











**Installed on Lexus CT200h** 





## **CARROSSER** Co. Ltd

1664-1 Shinbo-cho Takasaki-shi Gunma-ken 370-0018 JAPAN Tel: (+81) 27-352-3578 • Fax: (+81) 27-352-1919 http://www.cusco.co.jp oversea@cusco.co.jp

## CUSCO USA Inc.

16635 Gemini Lane Huntington Beach, CA 92627 USA Tel: (714) 907-0033 • Fax: (714) 369-8142 http://www.cuscousainc.com info@cuscousainc.com