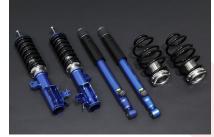

## CUSCO COMFORT Street ZERO SUSPENSION KIT LEXUS CT200h DAA-ZWA10 (2011 & up)

Front: -30mm, Rear: -30mm ride height pictured

The CUSCO "Street ZERO" coilover suspension provides great stability especially targeted for daily driving and high speed cruising. The suspension kit is designed exclusively for vehicles equipped with a large wheel size low profile tires, such as the Lexus CT200h. The stability is still maintained even after the installation of larger aftermarket wheels, reducing the harsh bumpy feeling by utilizing the factory upper strut mounts. The result is a well balanced suspension setup that provides a stylish look for the new Lexus models.

| Product     | Part #      | MSRP (USD) | Adjustable Height (mm) |         |    | Default<br>Ride Height | _      | Spring Rate<br>(Kg/mm) | Upper Mount | Structure                                  |
|-------------|-------------|------------|------------------------|---------|----|------------------------|--------|------------------------|-------------|--------------------------------------------|
| Street Zero | 986 62P CBF | \$1,220    | Front                  | -50 ~ - | 10 | -30mm                  | N/A    | 6K                     | N/A         | Twin Tube Damper<br>Full Height Adjustable |
| Street Zero | 900 02P CBF | φ1,220     | Rear                   | -40 ~ - | 10 | -30mm                  | 14-Way | 3.6K                   | N/A         | Twin Tube Damper<br>Threaded Spacer        |

- Full adjustable length system that maintains the entire shock stroke (front)
- CUSCO exclusive rust and corrosion residstant protective coating to guard against the harshest elements
- Developed by using CUSCO's long history of data adopted from actual motorsports conditions
- 14-way adjustable rear damper
- Smooth and noiseless operation at a reasonable price