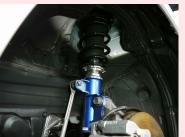

-----------------------|
| Street Zero | 986 62P CBF | \$1,220    | Front                  | -50 ~ - | 10 | -30mm                  | N/A    | 6K                     | N/A         | Twin Tube Damper<br>Full Height Adjustable |
| Street Zero | 900 02P CBF | φ1,220     | Rear                   | -40 ~ - | 10 | -30mm                  | 14-Way | 3.6K                   | N/A         | Twin Tube Damper<br>Threaded Spacer        |

- Full adjustable length system that maintains the entire shock stroke (front)
- CUSCO exclusive rust and corrosion residstant protective coating to guard against the harshest elements
- Developed by using CUSCO's long history of data adopted from actual motorsports conditions
- 14-way adjustable rear damper
- Smooth and noiseless operation at a reasonable price











**Installed on Lexus CT200h** 





## **CARROSSER** Co. Ltd

1664-1 Shinbo-cho Takasaki-shi Gunma-ken 370-0018 JAPAN Tel: (+81) 27-352-3578 • Fax: (+81) 27-352-1919 http://www.cusco.co.jp oversea@cusco.co.jp

## CUSCO USA Inc.

16635 Gemini Lane Huntington Beach, CA 92627 USA Tel: (714) 907-0033 • Fax: (714) 369-8142 http://www.cuscousainc.com info@cuscousainc.com