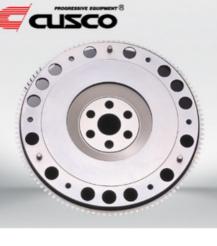

# **Light Weight Flywheel**

## **Super Light Chromoly Flywheel :**

This Flywheel is designed and machined precisely for even rotation, delivering a balanced drive train even at low revolutions.

### **Faster Times :**

This flywheel can help achieve faster 0 - 400 m acceleration times and mid - range gear accelerations.

Part # 429 023 A

Weight : 4.5 kg (9.9 lbs) Stock flywheel : 7.3 kg (16.1 lbs) Price: \$787 MSRP JAN: 4996338085429