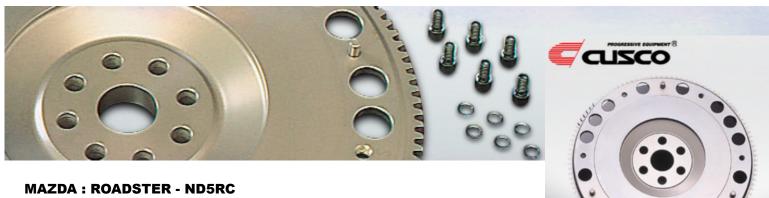

# NEW PARTS FOR MAZDA ROADSTER (ND5RC) 2016 +

# **Light Weight Flywheel**

## **Super Light Chromoly Flywheel :**

This Flywheel is designed and machined precisely for even rotation, delivering a balanced drive train even at low revolutions.

### **Faster Times :**

This flywheel can help achieve faster 0 - 400 m acceleration times and mid - range gear accelerations.

Part # 429 023 A

Weight : 4.5 kg (9.9 lbs) Stock flywheel : 7.3 kg (16.1 lbs) Price: \$787 MSRP JAN: 4996338085429