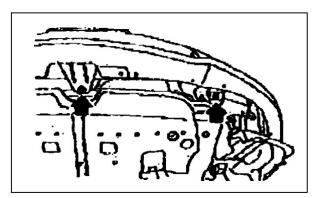

#### [For 2003-2005 Models]

Step 1: Disconnect (-)Battery Terminal
Step 2: Remove all 4 clips circled (A)
in the picture

Step 3: Remove clips on bottom

Step 4: Remove x9 clips as showing above to prepare the front bumper.