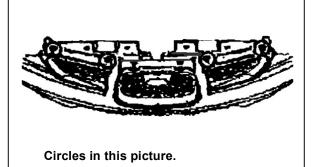

#### [For 2003-2005 Models]

Step 1: Disconnect (-)Battery Terminal
Step 2: Remove all 4 clips circled (A)
in the picture

Step 3: Remove clips on bottom

Step 4: Remove x9 clips as showing above to prepare the front bumper.