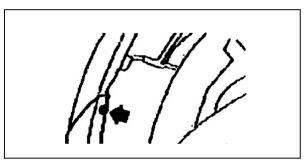

## - Continued from previous page-[Removing Front Bumper]

Step 13. Remove clips as showing the picture above (Arrow) on both sides.

Step 14. Remove x6 Clips on top of bumper

Step 14. Remove Clips to connect to the bumper on both sides