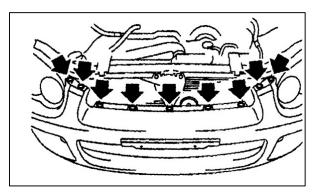

Step 5. Remove clips as showing this picture

Step 6. Remove x2 (A) Clips and then remove (B) Clip on both sides under the bumper.

Step 7. Remove x3 Clips in center of bumper.

- Step 8. Disconnect Fog Ramps harness.
- Step 9. Remove front bumper.