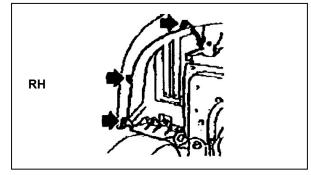

### **Installing CUSCO Front Member Power Brace**

Step 19. Install CUSCO Brace with OE Bolts together (#1). Step 20. Connect #2 by using supplied hardware (M8 L=20mm Bolt, M8 Washer, M8 Flange Nut)

Step 21. Install the front bumper – Reversed orders for removal.