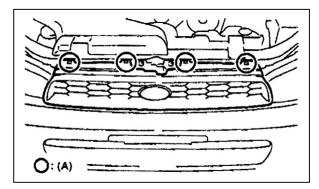

#### [For 2003-2005 Models]

Step 1: Disconnect (-)Battery Terminal
Step 2: Remove all 4 clips circled (A)
in the picture

Step 3: Remove clips on bottom

Step 4: Remove x9 clips as showing above to prepare the front bumper.