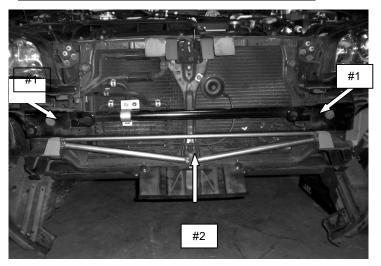

### **Installing CUSCO Front Member Power Brace**

Step 19. Install CUSCO Brace with OE Bolts together (#1). Step 20. Connect #2 by using supplied hardware (M8 L=20mm Bolt, M8 Washer, M8 Flange Nut)

Step 21. Install the front bumper – Reversed orders for removal.