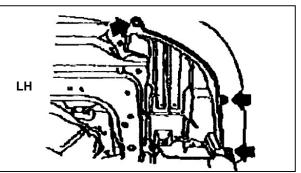

### **Installing CUSCO Front Member Power Brace**

Step 19. Install CUSCO Brace with OE Bolts together (#1). Step 20. Connect #2 by using supplied hardware (M8 L=20mm Bolt, M8 Washer, M8 Flange Nut)

Step 21. Install the front bumper – Reversed orders for removal.