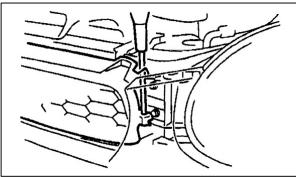

Step 5. Remove clips as showing this picture

Step 6. Remove x2 (A) Clips and then remove (B) Clip on both sides under the bumper.

Step 7. Remove x3 Clips in center of bumper.

- Step 8. Disconnect Fog Ramps harness.
- Step 9. Remove front bumper.