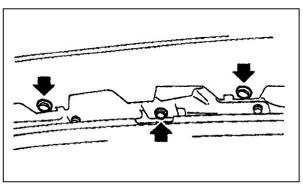

## - Continued from previous page-[Removing Front Bumper]

Step 13. Remove clips as showing the picture above (Arrow) on both sides.

Step 14. Remove x6 Clips on top of bumper

Step 14. Remove Clips to connect to the bumper on both sides

Step 15. Remove x3 Clips as showing above on both sides.

Step 16. Remove x3 (x1 Center, x1 Left and x1 Right)

- Step 17. Disconnect the harness from Fog lamps
- Step 18. Remove front bumper

T040423-5