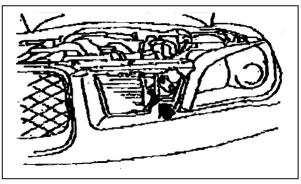

ry Repair Manual for more details.

1. Remove Front Radiator Grill

#### [For 2003-2005 Models]



Step 1: Disconnect (-)Battery Terminal
Step 2: Remove all 4 clips circled (A)
in the picture



Step 3: Remove clips on bottom



Step 4: Remove x9 clips as showing above to prepare the front bumper.



Step 5. Remove clips as showing this picture



Step 6. Remove x2 (A) Clips and then remove (B) Clip on both sides under the bumper.



Step 7. Remove x3 Clips in center of bumper.

- Step 8. Disconnect Fog Ramps harness.
- Step 9. Remove front bumper.

#### [For 2006-2007Models]

\*Require to remove front Grill



Step 10. Disconnect (-)Battery Terminal Step 11. Remove x4 Clips on top of grill.

Step 12. Remove both sides of grills.

## - Continued from previous page-[Removing Front Bumper]



Step 13. Remove clips as showing the picture above (Arrow) on both sides.



Step 14. Remove x6 Clips on top of bumper



Step 14. Remove Clips to connect to the bumper on both sides



Step 15. Remove x3 Clips as showing above on both sides.





Step 16. Remove x3 (x1 Center, x1 Left and x1 Right)

- Step 17. Disconnect the harness from Fog lamps
- Step 18. Remove front bumper

T040423-5

### **Installing CUSCO Front Member Power Brace**



Step 19. Install CUSCO Brace with OE Bolts together (#1). Step 20. Connect #2 by using supplied hardware (M8 L=20mm Bolt, M8 Washer, M8 Flange Nut)

Step 21. Install the front bumper – Reversed orders for removal.



Step 22. Trim shaded area in above picture for 2003-2005 models