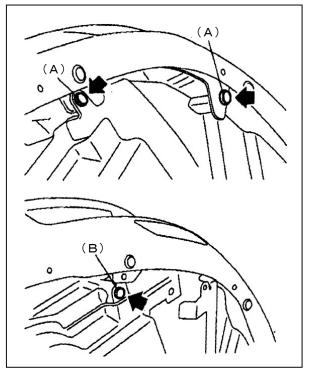

#### [For 2003-2005 Models]

Step 1: Disconnect (-)Battery Terminal
Step 2: Remove all 4 clips circled (A)
in the picture

Step 3: Remove clips on bottom

Step 4: Remove x9 clips as showing above to prepare the front bumper.

Step 5. Remove clips as showing this picture

Step 6. Remove x2 (A) Clips and then remove (B) Clip on both sides under the bumper.

Step 7. Remove x3 Clips in center of bumper.

- Step 8. Disconnect Fog Ramps harness.
- Step 9. Remove front bumper.