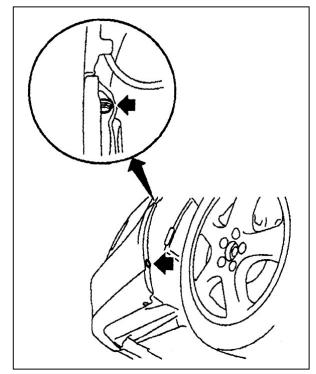

## - Continued from previous page-[Removing Front Bumper]

Step 13. Remove clips as showing the picture above (Arrow) on both sides.

Step 14. Remove x6 Clips on top of bumper

Step 14. Remove Clips to connect to the bumper on both sides