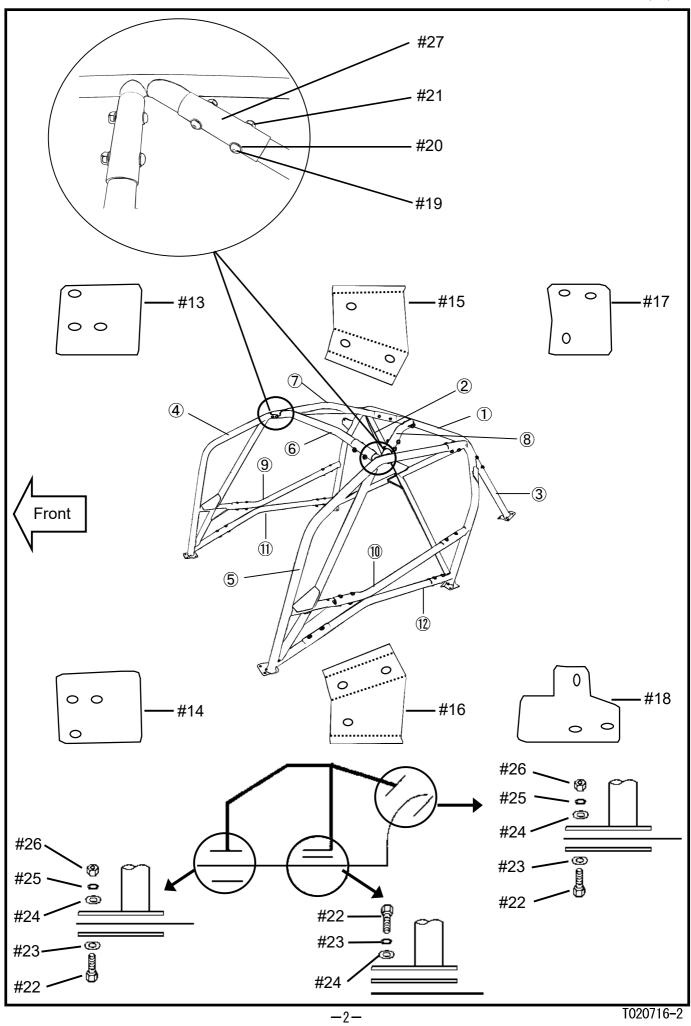

## **CUSCO Rollcage 16-Point FIA/JAF**

Part Number: 962-295-W

Vehicle: 2013-2016 SCION FR-S / SUBARU BRZ

## [Rollcage Component List]

| No. | Part Description            | QTY | Note                        |
|-----|-----------------------------|-----|-----------------------------|
| 1   | Main Hoop Bar               | 1   | Main Hoop                   |
| 2   | Rear Bar - Right            | 1   |                             |
| 3   | Rear Bar - Left             | 1   |                             |
| 4   | Front Bar - Right           | 1   | Drill Hole on Dash Board    |
| 5   | Front Bar - Left            | 1   | Drill Hole on Dash Board    |
| 6   | Front Roof Bar - Center     | 1   |                             |
| 7   | Front Roof Bar - Right      | 1   |                             |
| 8   | Front Roof Bar - Left       | 1   |                             |
| 9   | Side Door Bar - Upper Right | 1   |                             |
| 10  | Side Door Bar - Upper Left  | 1   |                             |
| 11  | Side Door Bar - Lower Right | 1   |                             |
| 12  | Side Door Bar - Lower Left  | 1   |                             |
| 13  | Support Plate               | 1   | For Front Bar - Right       |
| 14  | Support Plate               | 1   | For Front Bar - Left        |
| 15  | Support Plate               | 1   | For Main Hoop Bar - Right   |
| 16  | Support Plate               | 1   | For Main Hoop Bar - Left    |
| 17  | Support Plate               | 1   | For Rear Bar - Right        |
| 18  | Support Plate               | 1   | For Rear Bar - Left         |
| 19  | Bolt - M10 x 60mm           | 36  | For Joint                   |
| 20  | Washer - M10                | 36  | For Joint                   |
| 21  | Nut - M10                   | 36  | For Joint                   |
| 22  | Bolt - M8 x 25mm            | 18  | For Support Plate           |
| 23  | Washer - M8                 | 18  | For Support Plate           |
| 24  | Washer - M8                 | 18  | For Support Plate           |
| 25  | Lock Washer - M8            | 18  | For Support Plate           |
| 26  | Nut - M8                    | 18  | For Support Plate           |
| 27  | Joint                       | 18  | For connecting rollcage bar |

-1-

T020716-2

- Weld Support Plate from 90mm up from the Hole Center