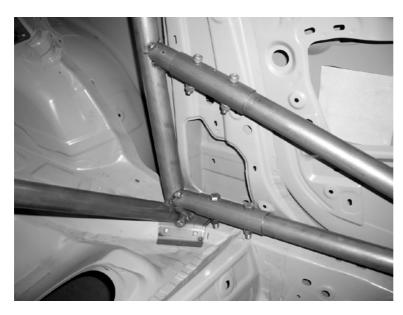

Install the same procedure on Rear Left

Rear Bar - Left Installation

Roof Bars Installation

Side Door Bars Installation

\_5\_ T020716**-**2