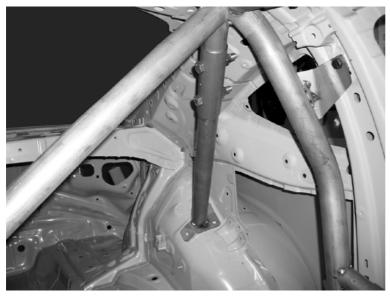

## Front Right Installation

Drill holes on floor and connect support plate and body with supplied hardware.

Install the same procedure on Front Left

Front Left Installation

Rear Right Installation

-4-

Drill holes on rear fender and install support plate and body with supplied hardware.

Install the same procedure on Rear Left

Rear Bar - Left Installation

Roof Bars Installation

Side Door Bars Installation

\_5\_ T020716**-**2