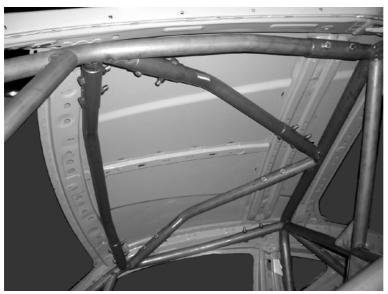

Install the same procedure on Rear Left

Rear Bar - Left Installation

Roof Bars Installation

Side Door Bars Installation

\_5\_ T020716**-**2