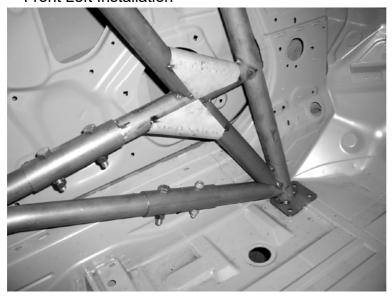

## Front Right Installation

Drill holes on floor and connect support plate and body with supplied hardware.

Install the same procedure on Front Left

Front Left Installation

Rear Right Installation

-4-

Drill holes on rear fender and install support plate and body with supplied hardware.