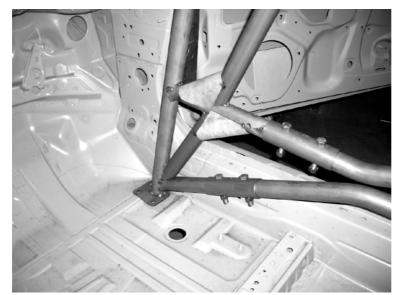

## Front Right Installation

Drill holes on floor and connect support plate and body with supplied hardware.

Install the same procedure on Front Left

Front Left Installation

Rear Right Installation

-4-

Drill holes on rear fender and install support plate and body with supplied hardware.