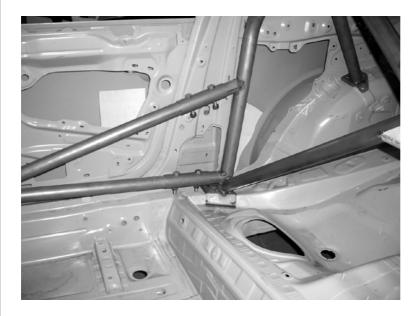

## Front Right Installation

Drill holes on floor and connect support plate and body with supplied hardware.

Install the same procedure on Front Left

Front Left Installation

Rear Right Installation

-4-

Drill holes on rear fender and install support plate and body with supplied hardware.

Install the same procedure on Rear Left

Rear Bar - Left Installation

Roof Bars Installation

Side Door Bars Installation

\_5\_ T020716**-**2