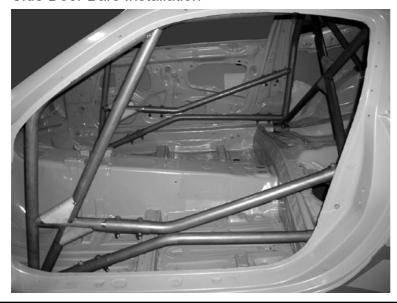

Install the same procedure on Rear Left

Rear Bar - Left Installation

Roof Bars Installation

Side Door Bars Installation

\_5\_ T020716**-**2