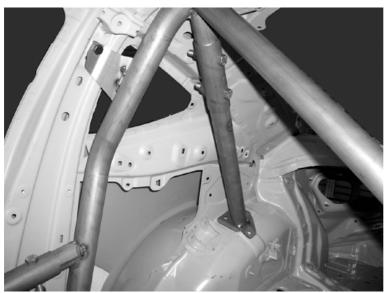

## Front Right Installation

Drill holes on floor and connect support plate and body with supplied hardware.

Install the same procedure on Front Left

Front Left Installation

Rear Right Installation

-4-

Drill holes on rear fender and install support plate and body with supplied hardware.

Install the same procedure on Rear Left

Rear Bar - Left Installation

Roof Bars Installation

Side Door Bars Installation

\_5\_ T020716**-**2