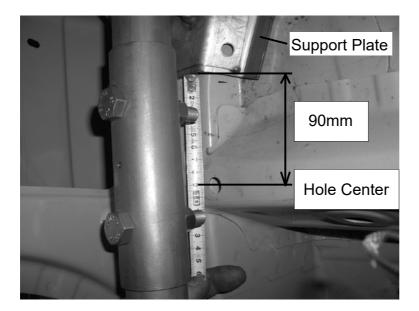

| 1   | For Rear Bar - Right        |
| 18  | Support Plate               | 1   | For Rear Bar - Left         |
| 19  | Bolt - M10 x 60mm           | 36  | For Joint                   |
| 20  | Washer - M10                | 36  | For Joint                   |
| 21  | Nut - M10                   | 36  | For Joint                   |
| 22  | Bolt - M8 x 25mm            | 18  | For Support Plate           |
| 23  | Washer - M8                 | 18  | For Support Plate           |
| 24  | Washer - M8                 | 18  | For Support Plate           |
| 25  | Lock Washer - M8            | 18  | For Support Plate           |
| 26  | Nut - M8                    | 18  | For Support Plate           |
| 27  | Joint                       | 18  | For connecting rollcage bar |

-1-

T020716-2





- Weld Support Plate from 90mm up from the Hole Center





## Front Right Installation



Drill holes on floor and connect support plate and body with supplied hardware.

Install the same procedure on Front Left

Front Left Installation



Rear Right Installation



-4-

Drill holes on rear fender and install support plate and body with supplied hardware.

Install the same procedure on Rear Left

Rear Bar - Left Installation



Roof Bars Installation



Side Door Bars Installation



\_5\_ T020716**-**2