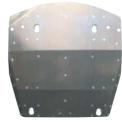

## **GUARD** SYSTEM

WRC Under Guard Kit For GDB Impreza

With Rib, Light weight Processing For CT9A Lancer Evolution

| IMPREZA (GDB)                  | Standard Type       | T=5 / 17S | 16kg   | Need modification of side flame, Weld in collar to flame. |
|--------------------------------|---------------------|-----------|--------|-----------------------------------------------------------|
|                                | Heavy duty Type     | T=6 / 17S | 20kg   | Need modification of side flame, Weld in collar to flame. |
|                                | Side Extension Type | T=3 / 52S | -      | Add to under guard with bolts (Included with kit)         |
| IMPREZA (GRB)                  | Standard Type       |           |        |                                                           |
|                                | Heavy duty Type     |           |        |                                                           |
| LANCER Evolution VIII~IX(CT9A) | Standard Type       | T=5 / 17S | 15.5kg | Need to weld member                                       |
|                                | Heavy duty Type     | T=5 / 17S | 21kg   | Need to weld member                                       |
| LANCER Evolution (CZ4A)        | Standard Type       |           |        |                                                           |
|                                | Heavy duty Type     |           |        |                                                           |