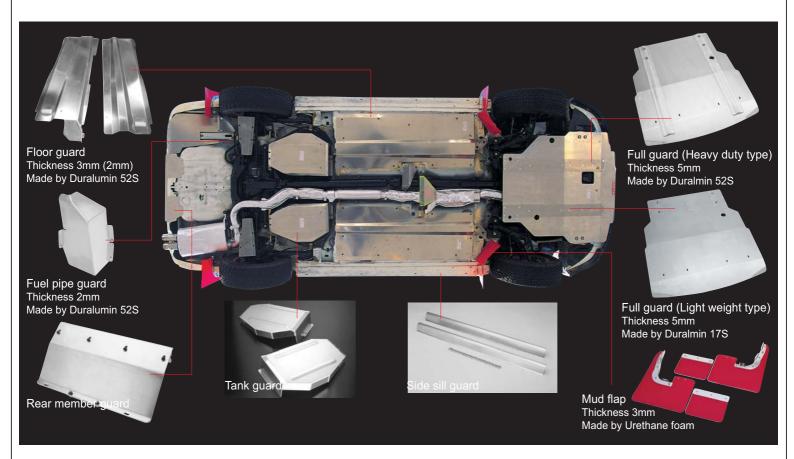

## **GUARD** SYSTEM

WRC Under Guard Kit For GDB Impreza

With Rib, Light weight Processing For CT9A Lancer Evolution

| IMPREZA (GDB)                  | Standard Type       | T=5 / 17S | 16kg   | Need modification of side flame, Weld in collar to flame. |
|--------------------------------|---------------------|-----------|--------|-----------------------------------------------------------|
|                                | Heavy duty Type     | T=6 / 17S | 20kg   | Need modification of side flame, Weld in collar to flame. |
|                                | Side Extension Type | T=3 / 52S | -      | Add to under guard with bolts (Included with kit)         |
| IMPREZA (GRB)                  | Standard Type       |           |        |                                                           |
|                                | Heavy duty Type     |           |        |                                                           |
| LANCER Evolution VIII~IX(CT9A) | Standard Type       | T=5 / 17S | 15.5kg | Need to weld member                                       |
|                                | Heavy duty Type     | T=5 / 17S | 21kg   | Need to weld member                                       |
| LANCER Evolution (CZ4A)        | Standard Type       |           |        |                                                           |
|                                | Heavy duty Type     |           |        |                                                           |