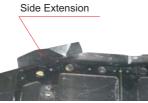

## **GUARD** SYSTEM

WRC Under Guard Kit For GDB Impreza

With Rib, Light weight Processing For CT9A Lancer Evolution

| IMPREZA (GDB)                  | Standard Type       | T=5 / 17S | 16kg   | Need modification of side flame, Weld in collar to flame. |
|--------------------------------|---------------------|-----------|--------|-----------------------------------------------------------|
|                                | Heavy duty Type     | T=6 / 17S | 20kg   | Need modification of side flame, Weld in collar to flame. |
|                                | Side Extension Type | T=3 / 52S | -      | Add to under guard with bolts (Included with kit)         |
| IMPREZA (GRB)                  | Standard Type       |           |        |                                                           |
|                                | Heavy duty Type     |           |        |                                                           |
| LANCER Evolution VIII~IX(CT9A) | Standard Type       | T=5 / 17S | 15.5kg | Need to weld member                                       |
|                                | Heavy duty Type     | T=5 / 17S | 21kg   | Need to weld member                                       |
| LANCER Evolution (CZ4A)        | Standard Type       |           |        |                                                           |
|                                | Heavy duty Type     |           |        |                                                           |