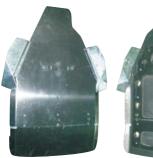

## **GUARD** SYSTEM

WRC Under Guard Kit For GDB Impreza

With Rib, Light weight Processing For CT9A Lancer Evolution

| IMPREZA (GDB)                  | Standard Type       | T=5 / 17S | 16kg   | Need modification of side flame, Weld in collar to flame. |
|--------------------------------|---------------------|-----------|--------|-----------------------------------------------------------|
|                                | Heavy duty Type     | T=6 / 17S | 20kg   | Need modification of side flame, Weld in collar to flame. |
|                                | Side Extension Type | T=3 / 52S | -      | Add to under guard with bolts (Included with kit)         |
| IMPREZA (GRB)                  | Standard Type       |           |        |                                                           |
|                                | Heavy duty Type     |           |        |                                                           |
| LANCER Evolution VIII~IX(CT9A) | Standard Type       | T=5 / 17S | 15.5kg | Need to weld member                                       |
|                                | Heavy duty Type     | T=5 / 17S | 21kg   | Need to weld member                                       |
| LANCER Evolution (CZ4A)        | Standard Type       |           |        |                                                           |
|                                | Heavy duty Type     |           |        |                                                           |