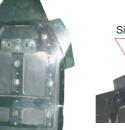

## **GUARD** SYSTEM

WRC Under Guard Kit For GDB Impreza

With Rib, Light weight Processing For CT9A Lancer Evolution

| IMPREZA (GDB)                  | Standard Type       | T=5 / 17S | 16kg   | Need modification of side flame, Weld in collar to flame. |
|--------------------------------|---------------------|-----------|--------|-----------------------------------------------------------|
|                                | Heavy duty Type     | T=6 / 17S | 20kg   | Need modification of side flame, Weld in collar to flame. |
|                                | Side Extension Type | T=3 / 52S | -      | Add to under guard with bolts (Included with kit)         |
| IMPREZA (GRB)                  | Standard Type       |           |        |                                                           |
|                                | Heavy duty Type     |           |        |                                                           |
| LANCER Evolution VIII~IX(CT9A) | Standard Type       | T=5 / 17S | 15.5kg | Need to weld member                                       |
|                                | Heavy duty Type     | T=5 / 17S | 21kg   | Need to weld member                                       |
| LANCER Evolution (CZ4A)        | Standard Type       |           |        |                                                           |
|                                | Heavy duty Type     |           |        |                                                           |