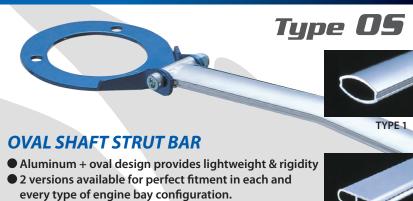

## STRUT BRACES

LEXUS SC400 1991~2000 Z30 (4.0L 1UZ-FE)

Part No: 961 540 A MSRP: \$200.00

• CUSCO blue steel end plates with superior design & craftsmanship

TYPE 2

CUSCO has just developed an Lexus SC400 specific strut tower bar to meet the demands of the Lexus enthusiasts. These bars are different from our SC300 units, the only difference is that it clears the larger displacement engine (gives clearance to the intake manifold Lexus emblem) without any fitment issues.