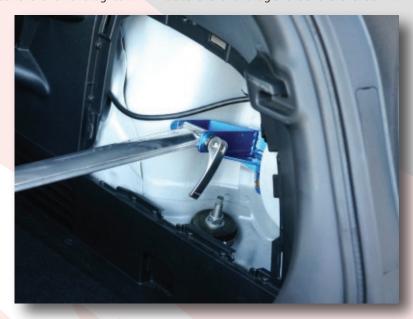

Quick Release Levers will not affect the performance of the strut tower bar.

- \* Cannot be used on Type-3 strut tower bars.
- \* Some applications may require slight modification if the lever mechanism comes in contact with other components.