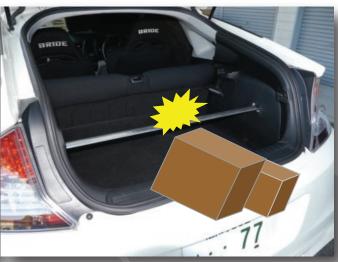

## New Product Information

Have a Cusco Strut Bar and it gets in the way of carrying luggage?

The Cusco Quick Release Lever is compatible with the Cusco Type-OS Strut Tower Bar, allowing for the center section of the bar to be removed without the use of tools. This innovative, yet simple product enables performance without sacrificing the daily routines of the automobile such as carrying groceries.