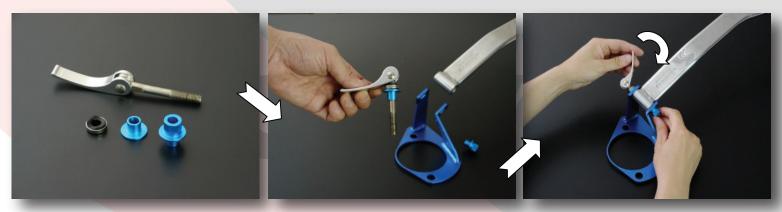

Dissassemble the quick release.

Insert Quick Release Lever and hand-tighten.

Rotate lever until snug and lock the lever down.

Type-OS Quick Release Lever Part No: 00B 540 C MSRP: \$54.00 (USD) \*2 pieces included