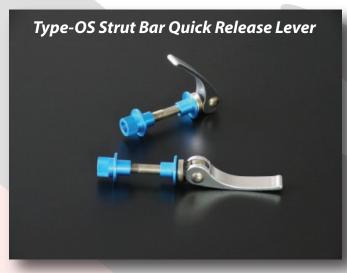

## New Product Information

Have a Cusco Strut Bar and it gets in the way of carrying luggage?

The Cusco Quick Release Lever is compatible with the Cusco Type-OS Strut Tower Bar, allowing for the center section of the bar to be removed without the use of tools. This innovative, yet simple product enables performance without sacrificing the daily routines of the automobile such as carrying groceries.

Dissassemble the quick release.

Insert Quick Release Lever and hand-tighten.

Rotate lever until snug and lock the lever down.

Type-OS Quick Release Lever Part No: 00B 540 C MSRP: \$54.00 (USD) \*2 pieces included