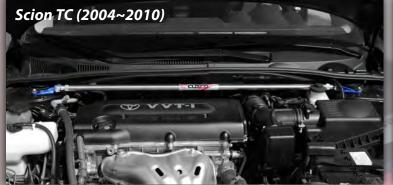

## SCION TC (2004~2010) & (2011~CURRENT)

Maintain the static suspension geometry between the front strut towers for optimal suspension efficiency. Upon hard cornering, chassis flex throws off the vehicle's intended ailignment settings. CUSCO strut bars are engineered for its rigid design, lightweight characteristics, and flawless fitment.

Scion TC (2004~2010)

Adjustable tension length

100% Made in Japan **Steel Brackets Coated with CUSCO Blue Rigid Design, Perfect Fitment All Hardware and Instructions Included** 100% Bolt-on, retains factory deflectors