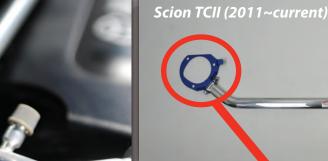

## SCION TC (2004~2010) & (2011~CURRENT)

Maintain the static suspension geometry between the front strut towers for optimal suspension efficiency. Upon hard cornering, chassis flex throws off the vehicle's intended ailignment settings. CUSCO strut bars are engineered for its rigid design, lightweight characteristics, and flawless fitment.