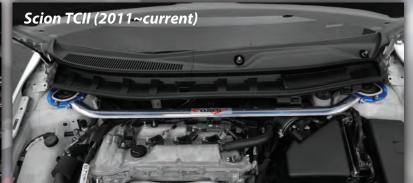

## SCION TC (2004~2010) & (2011~CURRENT)

Maintain the static suspension geometry between the front strut towers for optimal suspension efficiency. Upon hard cornering, chassis flex throws off the vehicle's intended ailignment settings. CUSCO strut bars are engineered for its rigid design, lightweight characteristics, and flawless fitment.

This is one of the first and best performance upgrades for any type of motor vehicles.

**TYPE AS Front Strut Bar** Part No. 920 510 A MSRP: \$160.00

**TYPE OS Front Strut Bar** Part No. 960 540 A MSRP: \$200.00

Scion TC (2004~2010)

Adjustable tension length

100% Made in Japan **Steel Brackets Coated with CUSCO Blue Rigid Design, Perfect Fitment All Hardware and Instructions Included** 100% Bolt-on, retains factory deflectors