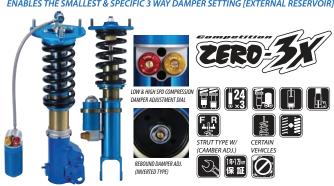

## COMPETITION SPEC COILOVER SUSPENSION

WINDING ROAD

CIRCUIT

COMPETITION

ENABLES THE SMALLEST & SPECIFIC 3 WAY DAMPER SETTING [EXTERNAL RESERVOIR]

| Sport & Competition |                   |                 | THE STATE OF THE S |          | ZERO-3     |          | ZERO-ZX    |          |
|---------------------|-------------------|-----------------|--------------------------------------------------------------------------------------------------------------------------------------------------------------------------------------------------------------------------------------------------------------------------------------------------------------------------------------------------------------------------------------------------------------------------------------------------------------------------------------------------------------------------------------------------------------------------------------------------------------------------------------------------------------------------------------------------------------------------------------------------------------------------------------------------------------------------------------------------------------------------------------------------------------------------------------------------------------------------------------------------------------------------------------------------------------------------------------------------------------------------------------------------------------------------------------------------------------------------------------------------------------------------------------------------------------------------------------------------------------------------------------------------------------------------------------------------------------------------------------------------------------------------------------------------------------------------------------------------------------------------------------------------------------------------------------------------------------------------------------------------------------------------------------------------------------------------------------------------------------------------------------------------------------------------------------------------------------------------------------------------------------------------------------------------------------------------------------------------------------------------------|----------|------------|----------|------------|----------|
| MAKE                | MODEL             | CHASSIS         | PART NO.                                                                                                                                                                                                                                                                                                                                                                                                                                                                                                                                                                                                                                                                                                                                                                                                                                                                                                                                                                                                                                                                                                                                                                                                                                                                                                                                                                                                                                                                                                                                                                                                                                                                                                                                                                                                                                                                                                                                                                                                                                                                                                                       | MSRP USD | PART NO.   | MSRP USD | PART NO.   | MSRP USD |
| ТОУОТА              | VITZ / YARIS      | NCP91 / NCP131  | -                                                                                                                                                                                                                                                                                                                                                                                                                                                                                                                                                                                                                                                                                                                                                                                                                                                                                                                                                                                                                                                                                                                                                                                                                                                                                                                                                                                                                                                                                                                                                                                                                                                                                                                                                                                                                                                                                                                                                                                                                                                                                                                              | _        | 901 63R CB | \$3307   | _          |          |
|                     | MARK X            | GRX120 / GRX121 | 198 63S CN                                                                                                                                                                                                                                                                                                                                                                                                                                                                                                                                                                                                                                                                                                                                                                                                                                                                                                                                                                                                                                                                                                                                                                                                                                                                                                                                                                                                                                                                                                                                                                                                                                                                                                                                                                                                                                                                                                                                                                                                                                                                                                                     | \$2640   | _          | _        | _          | _        |
|                     |                   | GRX130          | 199 63S CN                                                                                                                                                                                                                                                                                                                                                                                                                                                                                                                                                                                                                                                                                                                                                                                                                                                                                                                                                                                                                                                                                                                                                                                                                                                                                                                                                                                                                                                                                                                                                                                                                                                                                                                                                                                                                                                                                                                                                                                                                                                                                                                     | \$2640   | _          | _        | _          | _        |
| NISSAN              | SILVIA            | S15             | 223 63S CN                                                                                                                                                                                                                                                                                                                                                                                                                                                                                                                                                                                                                                                                                                                                                                                                                                                                                                                                                                                                                                                                                                                                                                                                                                                                                                                                                                                                                                                                                                                                                                                                                                                                                                                                                                                                                                                                                                                                                                                                                                                                                                                     | \$3040   | 223 63R CP | \$3307   | _          | _        |
|                     | FAIRLADY Z / 350Z | Z33             | 251 63S CN                                                                                                                                                                                                                                                                                                                                                                                                                                                                                                                                                                                                                                                                                                                                                                                                                                                                                                                                                                                                                                                                                                                                                                                                                                                                                                                                                                                                                                                                                                                                                                                                                                                                                                                                                                                                                                                                                                                                                                                                                                                                                                                     | \$2907   | _          | _        | _          | _        |
| HONDA               | INTEGRA TYPE-R    | DC2             | _                                                                                                                                                                                                                                                                                                                                                                                                                                                                                                                                                                                                                                                                                                                                                                                                                                                                                                                                                                                                                                                                                                                                                                                                                                                                                                                                                                                                                                                                                                                                                                                                                                                                                                                                                                                                                                                                                                                                                                                                                                                                                                                              | _        | 321 63R CP | \$3040   | 321 63X CP | \$5174   |
|                     | S2000             | AP1 / AP2       | _                                                                                                                                                                                                                                                                                                                                                                                                                                                                                                                                                                                                                                                                                                                                                                                                                                                                                                                                                                                                                                                                                                                                                                                                                                                                                                                                                                                                                                                                                                                                                                                                                                                                                                                                                                                                                                                                                                                                                                                                                                                                                                                              | _        | 380 63R CP | \$3040   | 380 63X CP | \$5174   |
|                     | CR-Z              | ZF1             | 309 63S CB                                                                                                                                                                                                                                                                                                                                                                                                                                                                                                                                                                                                                                                                                                                                                                                                                                                                                                                                                                                                                                                                                                                                                                                                                                                                                                                                                                                                                                                                                                                                                                                                                                                                                                                                                                                                                                                                                                                                                                                                                                                                                                                     | \$2907   | 309 63R CB | \$3040   | 309 63X CB | \$5174   |
|                     | CIVIC TYPE-R      | EK9             | -                                                                                                                                                                                                                                                                                                                                                                                                                                                                                                                                                                                                                                                                                                                                                                                                                                                                                                                                                                                                                                                                                                                                                                                                                                                                                                                                                                                                                                                                                                                                                                                                                                                                                                                                                                                                                                                                                                                                                                                                                                                                                                                              | _        | 317 63R CP | \$3040   | 317 63X CP | \$5174   |
|                     |                   | FD2             | _                                                                                                                                                                                                                                                                                                                                                                                                                                                                                                                                                                                                                                                                                                                                                                                                                                                                                                                                                                                                                                                                                                                                                                                                                                                                                                                                                                                                                                                                                                                                                                                                                                                                                                                                                                                                                                                                                                                                                                                                                                                                                                                              | _        | 329 63R CN | \$3307   | 329 63X CN | \$5307   |
|                     | FIT               | GD1             | _                                                                                                                                                                                                                                                                                                                                                                                                                                                                                                                                                                                                                                                                                                                                                                                                                                                                                                                                                                                                                                                                                                                                                                                                                                                                                                                                                                                                                                                                                                                                                                                                                                                                                                                                                                                                                                                                                                                                                                                                                                                                                                                              | _        | 368 63R CB | \$3040   | _          | _        |
|                     |                   | GE6 / GE8       | 386 63S CB                                                                                                                                                                                                                                                                                                                                                                                                                                                                                                                                                                                                                                                                                                                                                                                                                                                                                                                                                                                                                                                                                                                                                                                                                                                                                                                                                                                                                                                                                                                                                                                                                                                                                                                                                                                                                                                                                                                                                                                                                                                                                                                     | \$3040   | 386 63R CB | \$3040   | 386 63X CB | \$5174   |
| MAZDA               | RX-7              | FD3S            | _                                                                                                                                                                                                                                                                                                                                                                                                                                                                                                                                                                                                                                                                                                                                                                                                                                                                                                                                                                                                                                                                                                                                                                                                                                                                                                                                                                                                                                                                                                                                                                                                                                                                                                                                                                                                                                                                                                                                                                                                                                                                                                                              | _        | 422 63R CP | \$3040   | 422 63X CP | \$5174   |
|                     | DEMIO             | DE3FS / DE5FS   | 438 63S CN                                                                                                                                                                                                                                                                                                                                                                                                                                                                                                                                                                                                                                                                                                                                                                                                                                                                                                                                                                                                                                                                                                                                                                                                                                                                                                                                                                                                                                                                                                                                                                                                                                                                                                                                                                                                                                                                                                                                                                                                                                                                                                                     | \$3174   | 438 63R CP | \$3307   | _          | _        |
|                     | ROADSTER / MIATA  | NA6+8 / NB6+8   | 404 63S CN                                                                                                                                                                                                                                                                                                                                                                                                                                                                                                                                                                                                                                                                                                                                                                                                                                                                                                                                                                                                                                                                                                                                                                                                                                                                                                                                                                                                                                                                                                                                                                                                                                                                                                                                                                                                                                                                                                                                                                                                                                                                                                                     | \$2640   | 404 63R CP | \$3040   | _          | _        |
| MITSUBISHI          | EVO V ~ VI        | CP9A            | 561 63S CN                                                                                                                                                                                                                                                                                                                                                                                                                                                                                                                                                                                                                                                                                                                                                                                                                                                                                                                                                                                                                                                                                                                                                                                                                                                                                                                                                                                                                                                                                                                                                                                                                                                                                                                                                                                                                                                                                                                                                                                                                                                                                                                     | \$3040   | 561 63R CP | \$3307   | 561 63X CP | \$5574   |
|                     | EVO VII ~ IX      | CT9A            | 564 63S CN                                                                                                                                                                                                                                                                                                                                                                                                                                                                                                                                                                                                                                                                                                                                                                                                                                                                                                                                                                                                                                                                                                                                                                                                                                                                                                                                                                                                                                                                                                                                                                                                                                                                                                                                                                                                                                                                                                                                                                                                                                                                                                                     | \$3040   | 564 63R CP | \$3307   | 564 63X CP | \$5574   |
|                     | EVO X             | CZ4A            | 566 63S CN                                                                                                                                                                                                                                                                                                                                                                                                                                                                                                                                                                                                                                                                                                                                                                                                                                                                                                                                                                                                                                                                                                                                                                                                                                                                                                                                                                                                                                                                                                                                                                                                                                                                                                                                                                                                                                                                                                                                                                                                                                                                                                                     | \$3040   | 566 63R CP | \$3307   | 566 63X CP | \$5574   |
| SUZUKI              | SWIFT SPORTS      | ZC31S           | 616 63S CB                                                                                                                                                                                                                                                                                                                                                                                                                                                                                                                                                                                                                                                                                                                                                                                                                                                                                                                                                                                                                                                                                                                                                                                                                                                                                                                                                                                                                                                                                                                                                                                                                                                                                                                                                                                                                                                                                                                                                                                                                                                                                                                     | \$2907   | 616 63R CB | \$3307   | 616 63X CB | \$5174   |
| SUBARU              | IMPREZA           | GC8             | 660 63S CN                                                                                                                                                                                                                                                                                                                                                                                                                                                                                                                                                                                                                                                                                                                                                                                                                                                                                                                                                                                                                                                                                                                                                                                                                                                                                                                                                                                                                                                                                                                                                                                                                                                                                                                                                                                                                                                                                                                                                                                                                                                                                                                     | \$3307   | 660 63R CP | \$3574   | _          | _        |
|                     |                   | GDB(A∼D)        | 667 63S CN                                                                                                                                                                                                                                                                                                                                                                                                                                                                                                                                                                                                                                                                                                                                                                                                                                                                                                                                                                                                                                                                                                                                                                                                                                                                                                                                                                                                                                                                                                                                                                                                                                                                                                                                                                                                                                                                                                                                                                                                                                                                                                                     | \$3307   | 667 63R CP | \$3574   | 667 63X CP | \$5840   |
|                     |                   | GDB(E∼G)        | 672 63S CN                                                                                                                                                                                                                                                                                                                                                                                                                                                                                                                                                                                                                                                                                                                                                                                                                                                                                                                                                                                                                                                                                                                                                                                                                                                                                                                                                                                                                                                                                                                                                                                                                                                                                                                                                                                                                                                                                                                                                                                                                                                                                                                     | \$3307   | 672 63R CP | \$3574   | 672 63X CP | \$5840   |
|                     |                   | GRB / GVB       | 692 63S CN                                                                                                                                                                                                                                                                                                                                                                                                                                                                                                                                                                                                                                                                                                                                                                                                                                                                                                                                                                                                                                                                                                                                                                                                                                                                                                                                                                                                                                                                                                                                                                                                                                                                                                                                                                                                                                                                                                                                                                                                                                                                                                                     | \$3040   | 692 63R CP | \$3307   | 692 63X CP | \$5574   |
|                     | LEGACY            | BL5 / BP5       | 685 63S CN                                                                                                                                                                                                                                                                                                                                                                                                                                                                                                                                                                                                                                                                                                                                                                                                                                                                                                                                                                                                                                                                                                                                                                                                                                                                                                                                                                                                                                                                                                                                                                                                                                                                                                                                                                                                                                                                                                                                                                                                                                                                                                                     | \$3040   | -          | _        | -          | _        |
|                     | LEGACY WAGON      | BR9             |                                                                                                                                                                                                                                                                                                                                                                                                                                                                                                                                                                                                                                                                                                                                                                                                                                                                                                                                                                                                                                                                                                                                                                                                                                                                                                                                                                                                                                                                                                                                                                                                                                                                                                                                                                                                                                                                                                                                                                                                                                                                                                                                |          |            |          |            |          |