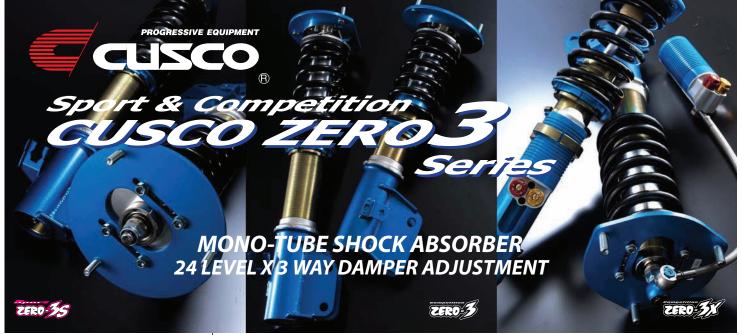

FROM STREET TO CIRCUIT... 24 LEVEL ADJUSTMENT HIGH PERFORMANCE DESIGNED FOR USE WITH RACE TIRES, MOST IDEAL FOR GYMKHANA AND TIME ATTACK IN THE WORLD WHERE 1/1000TH OF A SECOND MATTERS... DOMINATE THE COMPETITION!